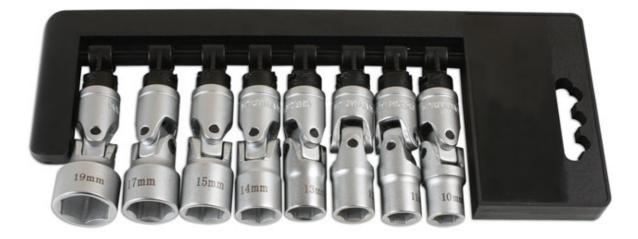

## Universal Joint Socket Set 3/8"D 8pc

A set of 3/8"D universal joint sockets with single Hex profile, ideal for accessing restricted spaces. A quality set made from satin finish chrome vanadium in a range of useful sizes from 10mm to 19mm. The spring-loaded universal joint head rotates a full 360° so that it can adjust to the best angle and the set are presented in a rail style storage frame with hanging hole for easy storage.

## **Additional Information**

- Socket sizes: 10, 11, 12, 13, 14, 15, 17, 19mm.
- 3/8"D x single Hex (6pt) profile.
- · Universal joint head provides excellent access to confined areas.
- Manufactured from polished chrome vanadium.
- · Presented on a socket rail frame that pivots up to 45° for easy socket access.